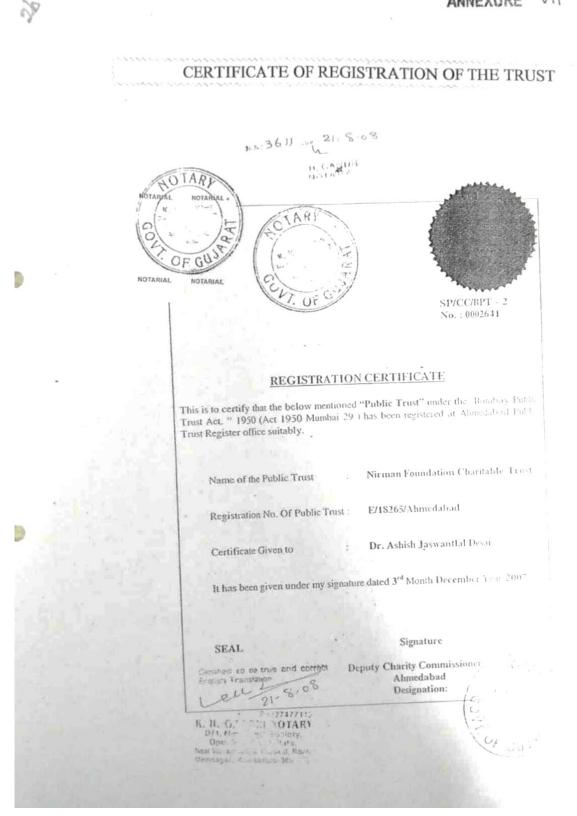

## **Copy of the Trust Registration Certificate (Original Version)**

SP/CC/BPT-2

## Nº 0002641 ·

## .નોંધણીનો દાખલો

આથી દાખલો કાઢી આપવામાં આવે છે કે હેઠળ જણાવેલા સાર્વજનિક ટ્રસ્ટને સન ૧૯૫૦ના મુંબઈ સાર્વજનિક ટ્રસ્ટોને બાબતના (સન ૧૯૫૦ના મુંબઈના ૨૯મા) અધિનિયમ અન્વયે Omilal આતેની સાર્વજનિક ટ્રસ્ટ નોંધલી કચેરીમાં યોગ્ય રીતે નોંધવામાં આવ્યું છે. 26114 सार्वक्षनिः दूस्टनं नामः गंगगाही मित्रव anelal 5 સાર્વજનિક ટ્રસ્ટોના રજીસ્ટરમાંનો નંબર : grajunu કોને દાખલો આપ્યો તે : <u>ડ્ર</u>િ મારી સહીથી આજ તારી દિને આપ્યો. AN ARE STARTA નાયબ ચેરિટી કમિશ્નર અમદાવાદ પ્રદેશ, અમદાવાદ હોદો : YEISTE NE 2 TRUE COP TRUE COPY L Princi de 1001 The H.B.E Principal The H.B.K. New Meh School Ahniea Aimedaliad. Ballsen. Nirman Foundation Charitable Trust Principal